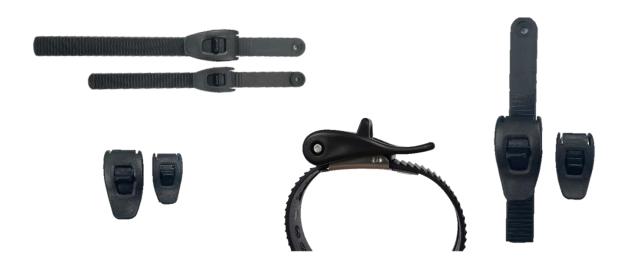

## Easy S ratchet Easy L ratchet

The new GUDO Easy ratchet buckles impress with their simple design and full functionality. They are available in two sizes. Both can be supplied with straight or curved base plate.

The base plates are made of stainless steel and are therefore maintenance-free and durable.

## **TECHNICAL SPACIFICATIONS Easy S**

toothed belt width:
radius of the curved base plate:
100mm
mounting hole:
5,5mm
countersink:
11mm
tensile strength:
600 N

## **TECHNICAL SPECIFICATIONS Easy L**

toothed belt width:

radius of the curved base plate:

mounting hole:

countersink:

tensile strength:

22mm

100mm

6,5mm

11mm

1200 N

PHONE +41 44 929 69 30

E-MAIL <u>info@gudo.com</u> Gass 12 INTERNET <u>www.gudo.com</u> CH-5242 Lupfig