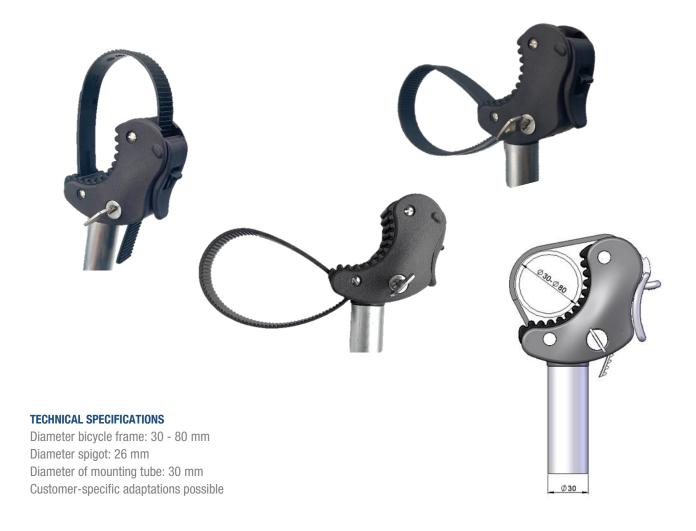

## **BICYCLE HOLDERS**

Our new frame holder for bicycle carriers is characterized by its high user-friendliness.

## **APPLICATION AREA**

The bicycle can be fixed on the holder with just one grip. The shape of the frame holder resembles that of a hand. This ensures that the bicycle is already held in position when loaded onto the carrier. The ratchet system allows different frame sizes and shapes to be securely fixed. Soft rubber pads prevent damage to the bicycle. The bicycle holder can be locked, so it is secured against theft.

## **CONSTRUCTION AND COMPATIBILITY**

The frame holder is provided as standard with a 26mm spigot and is suitable for mounting on a 30x2mm aluminium tube.

Customer-specific adaptations are however possible