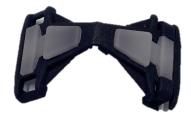

# Belt tensioner (tightener)

The new patented GUDO belt tensioner combines various advantages in one.

## **APPLICATION AREA**

It is very easy to install. Threading is not necessary as it can also be fitted at a later stage. It is therefore also suitable as a replacement for defective belt tensioners of other designs.

### **CONSTRUCTION AND COMPATIBILITY**

Its robust skeleton made of high-quality POM can withstand even extraordinary forces and impacts. The structure is filled with a soft material made of high-quality TPU. This not only results in high wearing comfort it also adds an attractive design.

#### **TECHNICAL SPECIFICATIONS**

Belt width: Belt thickness: max. 16 mm max. 1.2 mm the belt tensioner is available in different colours

#### the belt tensioner in open position:





And closed:



high wearing comfort