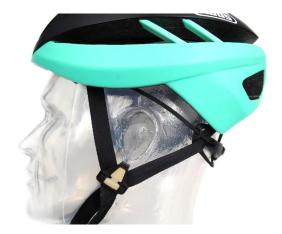

# Belt tensioner (tightener)

The new patented GUDO belt tensioner combines various advantages in one.

## **APPLICATION AREA**

It is very easy to install. Threading is not necessary as it can also be fitted at a later stage. It is therefore also suitable as a replacement for defective belt tensioners of other designs.

### **CONSTRUCTION AND COMPATIBILITY**

Its robust skeleton made of high-quality POM can withstand even extraordinary forces and impacts. The structure is filled with a soft material made of high-quality TPU. This not only results in high wearing comfort it also adds an attractive design.