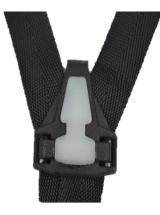

### **CONSTRUCTION AND COMPATIBILITY**

Its robust skeleton made of high-quality POM can withstand even extraordinary forces and impacts. The structure is filled with a soft material made of high-quality TPU. This not only results in high wearing comfort it also adds an attractive design.

#### **TECHNICAL SPECIFICATIONS**

Belt width: Belt thickness: max. 16 mm max. 1.2 mm the belt tensioner is available in different colours