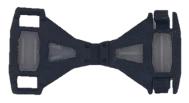

# Belt tensioner (tightener)

The new patented GUDO belt tensioner combines various advantages in one.

## **APPLICATION AREA**

It is very easy to install. Threading is not necessary as it can also be fitted at a later stage. It is therefore also suitable as a replacement for defective belt tensioners of other designs.

### **CONSTRUCTION AND COMPATIBILITY**

Its robust skeleton made of high-quality POM can withstand even extraordinary forces and impacts. The structure is filled with a soft material made of high-quality TPU. This not only results in high wearing comfort it also adds an attractive design.

#### **TECHNICAL SPECIFICATIONS**

Belt width: Belt thickness: max. 16 mm max. 1.2 mm the belt tensioner is available in different colours

#### the belt tensioner in open position:





And closed:



high wearing comfort