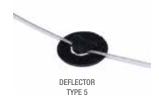

## **WIRES GUIDES/DEFLECTORS**

We also have various standard rope deflectors in our range. These guide the wire in a defined position and help to achieve optimum force distribution. The wire is clicked into the guides which makes replacement or installation easy.