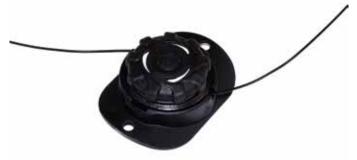

Our strong one in the field of turn buckles is the Swock M Power. This model was developed by us in 1993 and is now offered in an improved form. The purpose of the Swock M Power is to reduce (tension) and release the rope length by turning the knob.

#### **CONFIGURATION**

The turn lock is provided with a transmission ratio of 5:1 achieved with an epicyclic gear. This enables a very high torque to be reached in a tight space. It's unique, with it's high tension capability and therefore suitable for every application where a high load is necessary.

## **USABILITY**

The cable is tensioned through turning the knob clockwise (cable length shortened) and anticlockwise, relaxed again. There is also the additional "Quick Release" function for quick complete buckle release. This is done by pressing in the centre.