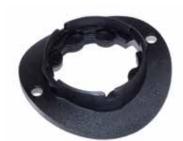

## **CONNECTOR PLATES**

CONNECTOR PLATE TYPE A curved, narrow

CONNECTOR PLATE TYPE B

CONNECTOR PLATE TYPE C

#### **FITTING**

An adapter plate is used to fit the turn buckle to the product. This can be bonded, riveted or sewn in position. The turn buckle is then clicked into place. They are available in 3 versions.