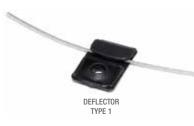

## **WIRES GUIDES/DEFLECTORS**

We also have various standard rope deflectors in our range. These guide the wire in a defined position and help to achieve optimum force distribution. The wire is clicked into the guides which makes replacement or installation easy.