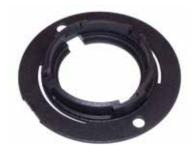

## **CONNECTOR PLATES**

CONNECTOR PLATE TYPE A curved, narrow

CONNECTOR PLATE TYPE B

CONNECTOR PLATE TYPE C

#### **FITTING**

An adapter plate is used to fit the turn buckle to the product. This can be bonded, riveted or sewn in position. The turn buckle is then clicked into place. They are available in 3 versions.