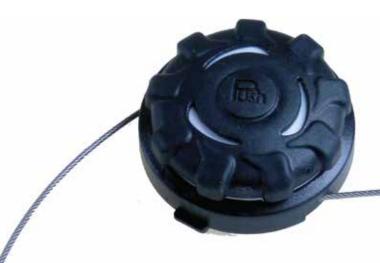

Our strong one in the field of turn buckles is the Swock M Power. This model was developed by us in 1993 and is now offered in an improved form. The purpose of the Swock M Power is to reduce (tension) and release the rope length by turning the knob.

#### **CONFIGURATION**

The turn lock is provided with a transmission ratio of 5:1 achieved with an epicyclic gear. This enables a very high torque to be reached in a tight space. It's unique, with it's high tension capability and therefore suitable for every application where a high load is necessary.

## **USABILITY**

The cable is tensioned through turning the knob clockwise (cable length shortened) and anticlockwise, relaxed again. There is also the additional "Quick Release" function for quick complete buckle release. This is done by pressing in the centre.

SWOCK M POWER & CONNECTOR PLATE TYPE A