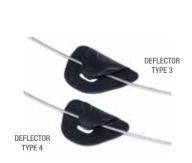

## **WIRES GUIDES/DEFLECTORS**

We also have various standard rope deflectors in our range. These guide the wire in a defined position and help to achieve optimum force distribution. The wire is clicked into the guides which makes replacement or installation easy.