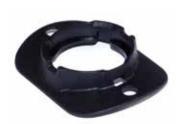

## **CONNECTOR PLATES**

CONNECTOR PLATE TYPE A curved, narrow

CONNECTOR PLATE TYPE B

CONNECTOR PLATE TYPE C

#### **FITTING**

An adapter plate is used to fit the turn buckle to the product. This can be bonded, riveted or sewn in position. The turn buckle is then clicked into place. They are available in 3 versions.