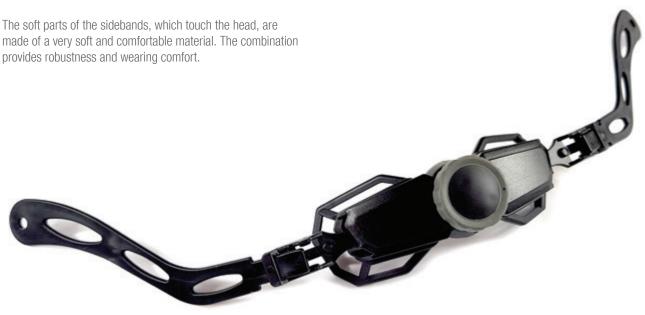

## COMFORT

The soft base adapts to every shape of head and, due to its soft structure, usually does not require any additional padding.

## STRUCTURE AND COMPATIBILITY

The individually constructed lateral bands, which compose a click system, defy very large tensile forces and are utterly robust.