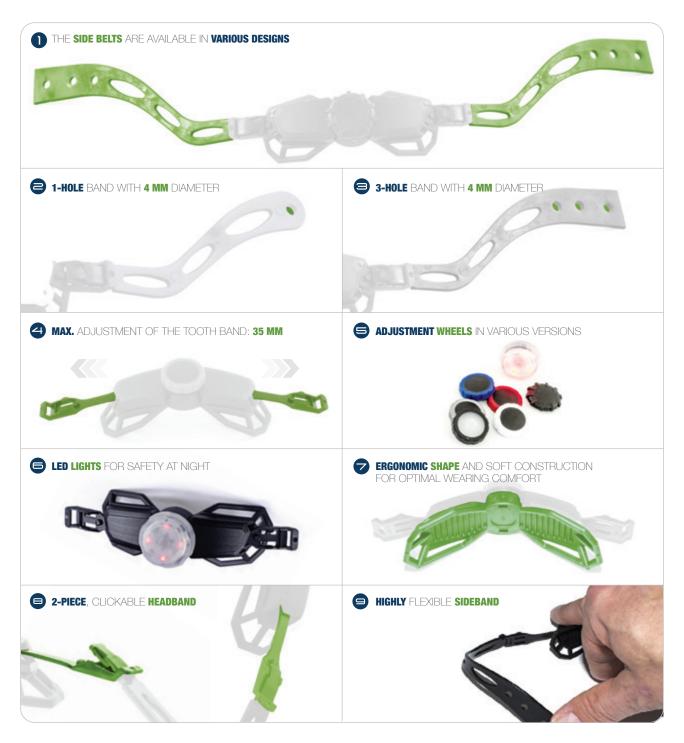

## **VERSIONS AND CONFIGURATIONS**

The Fine Line is available in two different versions of the sidebands and various adjustment wheels, e.g. with and without LED-light. Individual colour combinations can also be realised.