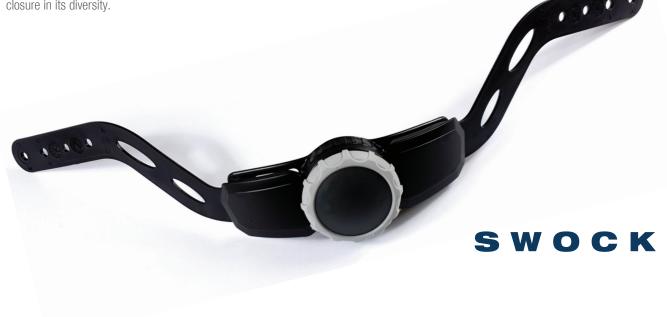

Our Swock Smart impresses with its simple and robust design. Its structure can be individually designed.

It is equipped with a flat base. The side bands are available in two different versions. There are also two adjustment wheels version wheel versions with and without LED light.

## **CONSTRUCTION AND COMPATIBILITY**

The lateral belts are available in different versions, which can also be designed especially for your application.

Different adjustment wheels in colour and design round off this closure in its diversity.