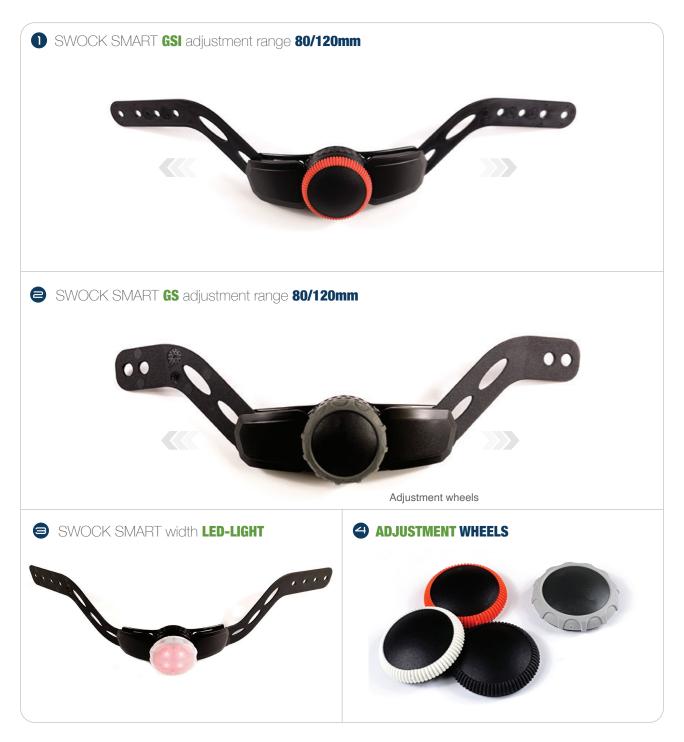

Our Swock Smart impresses with its simple and robust design. Its structure can be individually designed.

It is equipped with a flat base. The side bands are available in two different versions. There are also two adjustment wheels version wheel versions with and without LED light.

## **CONSTRUCTION AND COMPATIBILITY**

The lateral belts are available in different versions, which can also be designed especially for your application.

Different adjustment wheels in colour and design round off this closure in its diversity.

## **EXECUTIONS AND CONFIGURATIONS**

The Swock Smart is available in 2 different versions of the sidebands and different adjustment wheel versions, such as LED light equipped. Individual colour combinations can also be realised.