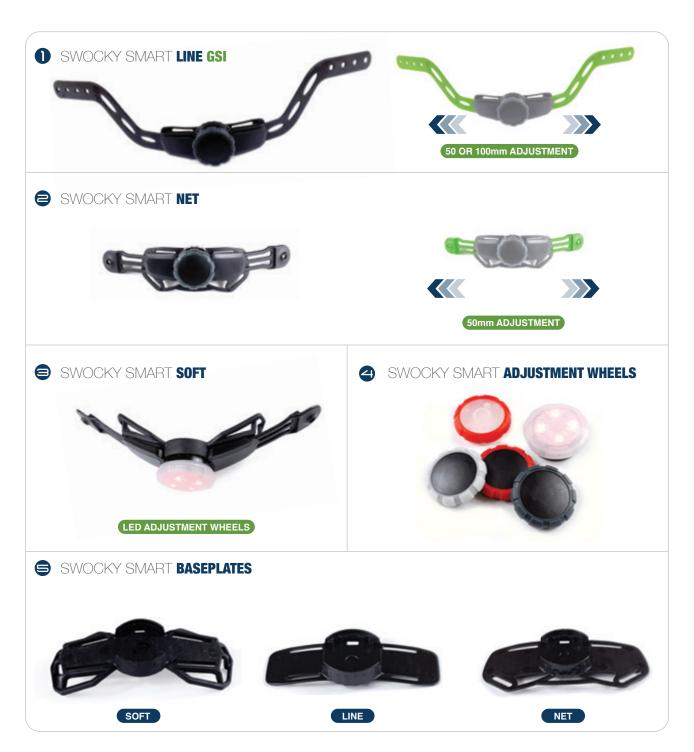

Our SWOCKY SMART impresses with its simple design. Its construction can be individually combined. Its base can be equipped with a simple flat constructed version, as well as with a soft switch.

The closure can be equipped with two different types of sideband. In addition, there are two adjustment wheel versions, with or without LED-light.

## **EXECUTIONS AND CONFIGURATIONS**

The SWOCKY SMART is available in two different versions of the sidebands and different adjustment wheels, e.g. with LED-light. Individual colour combinations can also be realised.