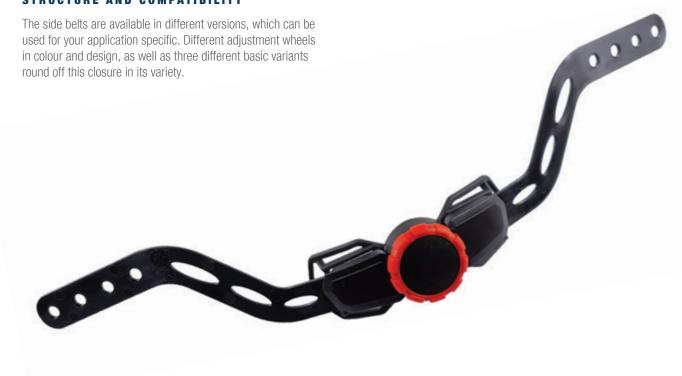

Our SWOCKY SMART impresses with its simple design. Its construction can be individually combined. Its base can be equipped with a simple flat constructed version, as well as with a soft switch.

The closure can be equipped with two different types of sideband. In addition, there are two adjustment wheel versions, with or without LED-light.

## **APPLICATION AREA**

Use this fastener especially in the field of helmets, for example bicycle-, climbing- or also ski helmets.

## COMFORT

The soft, springy base adapts to any head shape and, due to its soft construction, usually requires no additional padding. If a more flatten construction is desired, it can be equipped with a simple base plate.

## STRUCTURE AND COMPATIBILITY







## **EXECUTIONS AND CONFIGURATIONS**

The SWOCKY SMART is available in two different versions of the sidebands and different adjustment wheels, e.g. with LED-light. Individual colour combinations can also be realised.